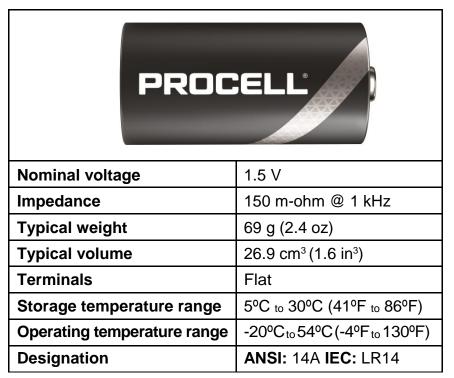

## **PC1400 Size:** C (LR14)











## **DURACELL®**BATTEBIES

Berkshire Corporate Park Bethel, CT. 06801 U.S.A.

Telephone: Toll-free 1-800-544-5454

www.duracell.com

Delivered capacity is dependent on the applied load, operating temperature and cut-off voltage. Please refer to the charts and discharge data shown for examples of the energy/service life that the battery will provide for various load conditions.

PC14US0619



## **PC1400 Size:** C (LR14)



Alkaline-Manganese Dioxide Battery



PROFESSIONAL BATTERIES







Berkshire Corporate Park Bethel, CT. 06801 U.S.A. Telephone: Toll-free 1-800-544-5454 www.duracell.com Delivered capacity is dependent on the applied load, operating temperature and cut-off voltage. Please refer to the charts and discharge data shown for examples of the energy/service life that t