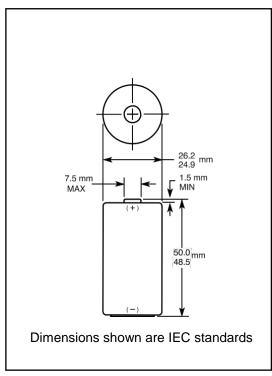

## **PC1400 Size:** C (LR14)











## **DURACELL®**BATTEBIES

Berkshire Corporate Park Bethel, CT. 06801 U.S.A.

Telephone: Toll-free 1-800-544-5454

www.duracell.com

Delivered capacity is dependent on the applied load, operating temperature and cut-off voltage. Please refer to the charts and discharge data shown for examples of the energy/service life that the battery will provide for various load conditions.

PC14US0619



## **PC1400 Size:** C (LR14)



Alkaline-Manganese Dioxide Battery



PROFESSIONAL BATTERIES







Berkshire Corporate Park Bethel, CT. 06801 U.S.A. Telephone: Toll-free 1-800-544-5454 www.duracell.com Delivered capacity is dependent on the applied load, operating temperature and cut-off voltage. Please refer to the charts and discharge data shown for examples of the energy/service life that the